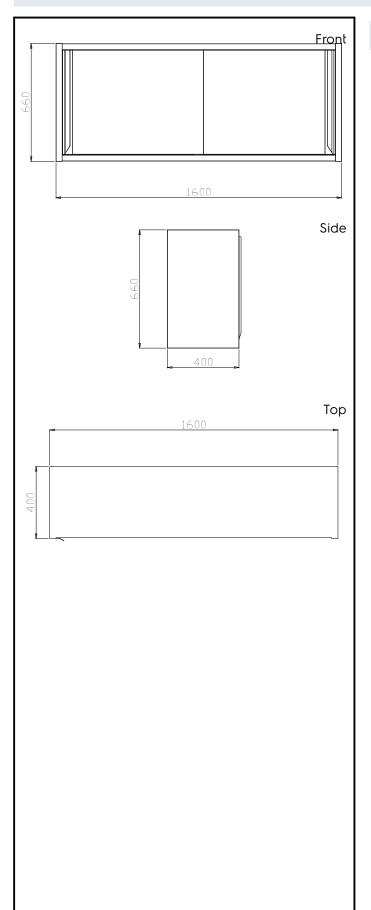

## **Key Information:**

Cabinet width: 121885 (TAPC16) 1530 mm Cabinet depth: 295 mm Cabinet height: 590 mm N° of doors: 2 Door Type: Sliding Cabinet material: 304 AISI 304 AISI Handle type: External dimensions, Width: 1600 mm 400 mm External dimensions, Depth: External dimensions, Height: 660 mm Net weight: 60 kg